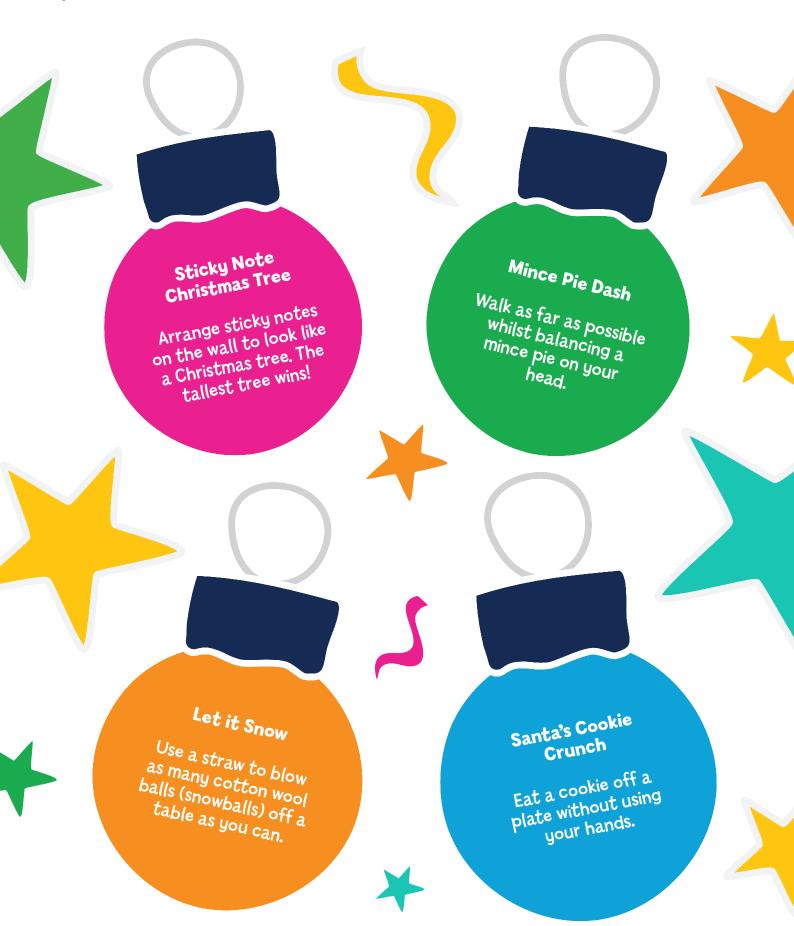

PAWPRINT SFAMILY

# TheBIG Chistmas Holiday Bumper Activity Pack

#AdventureForAll www.PawprintFamily.com

#### Festive Minute to Win It Game



## Festive Minute to Win It Game (Page 2)



## Festive Minute to Win It Game (Page 3)



## Festive Minute to Win It Game (Page 4)



# Gingerbread Family Recipe

Follow the steps below to make some deliciously spiced gingerbread biscuits, then get creative with icing, chocolate, and sweets to make each gingerbread person look like members of your family!

#### Ingredients:

- 175g dark muscovado sugar
- 85g golden syrup
- · 100g butter
- 350g plain flour (plus extra for dusting)
- · 1sp bicarbonate of soda
- 1bsp ground ginger
- 1sp ground cinnamon
- 1 egg (beaten)
- Decorations (e.g. icing, sweets etc)



Recipe adapted from BBC Good Food.

#### Method:

**Step 1:** Put the sugar, golden syrup and butter into a saucepan and heat until it has melted. Let it bubble for 1-2 minutes, then take off the heat and leave to cool for around 10 minutes.



**Step 3:** Gently knead the dough in the bowl until it's smooth with no