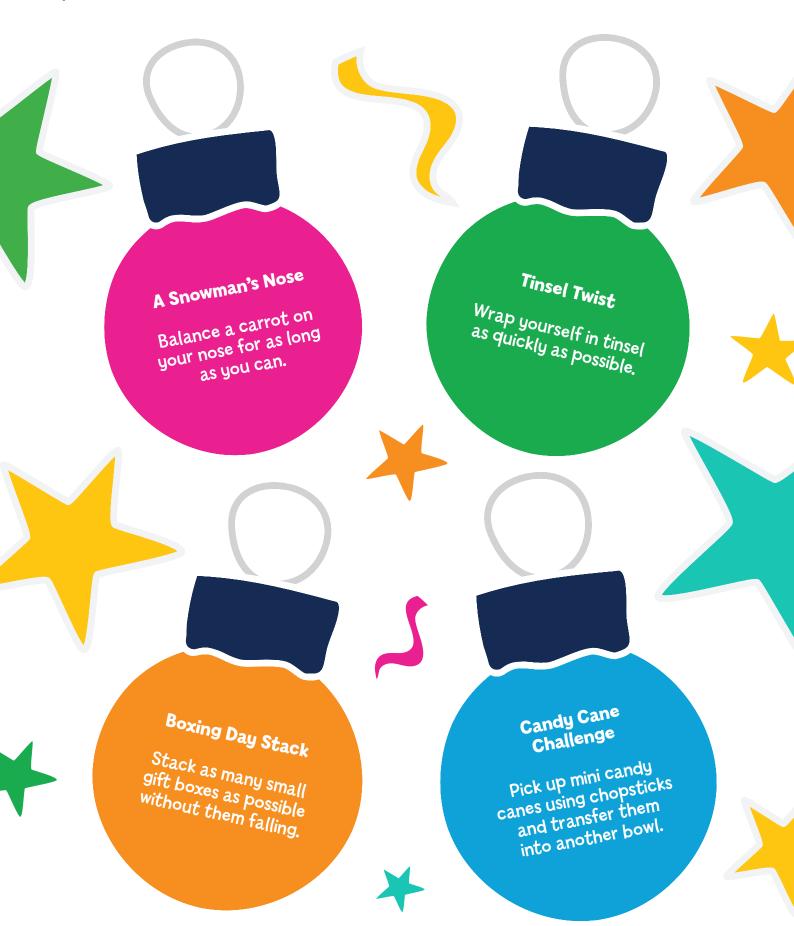

PAWPRINT SFAMILY

# TheBIG Chistmas Holiday Bumper Activity Pack

#AdventureForAll www.PawprintFamily.com

#### Festive Minute to Win It Game



## Festive Minute to Win It Game (Page 2)



## Festive Minute to Win It Game (Page 3)



## Festive Minute to Win It Game (Page 4)



# Gingerbread Family Recipe

Follow the steps below to make some deliciously spiced gingerbread biscuits, then get creative with icing, chocolate, and sweets to make each gingerbread person look like members of your family!

#### Ingredients:

- 175g dark muscovado sugar
- 85g golden syrup
- · 100g butter
- 350g plain flour (plus extra for dusting)
- · 1sp bicarbonate of soda
- 1bsp ground ginger
- 1sp ground cinnamon
- 1 egg (beaten)
- Decorations (e.g. icing, sweets etc)



Recipe adapted from BBC Good Food.

#### Method:

**Step 1:** Put the sugar, golden syrup and butter into a saucepan and heat until it has melted. Let it bubble for 1-2 minutes, then take off the heat and leave to cool for around 10 minutes.



**Step 3:** Gently knead th