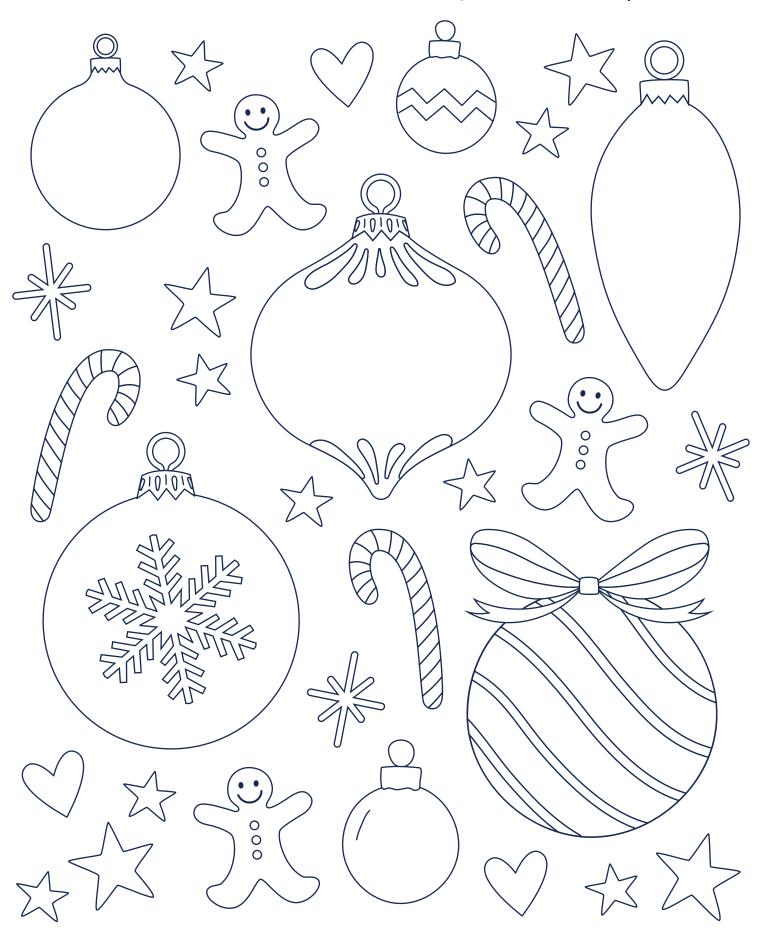

## Mindfulness Christmas Colouring Sheet

Unwind this festive season by decorating these Christmas Tree decorations with craft materials of your choice. Why not add some glitter or sequins for some extra sparkle?