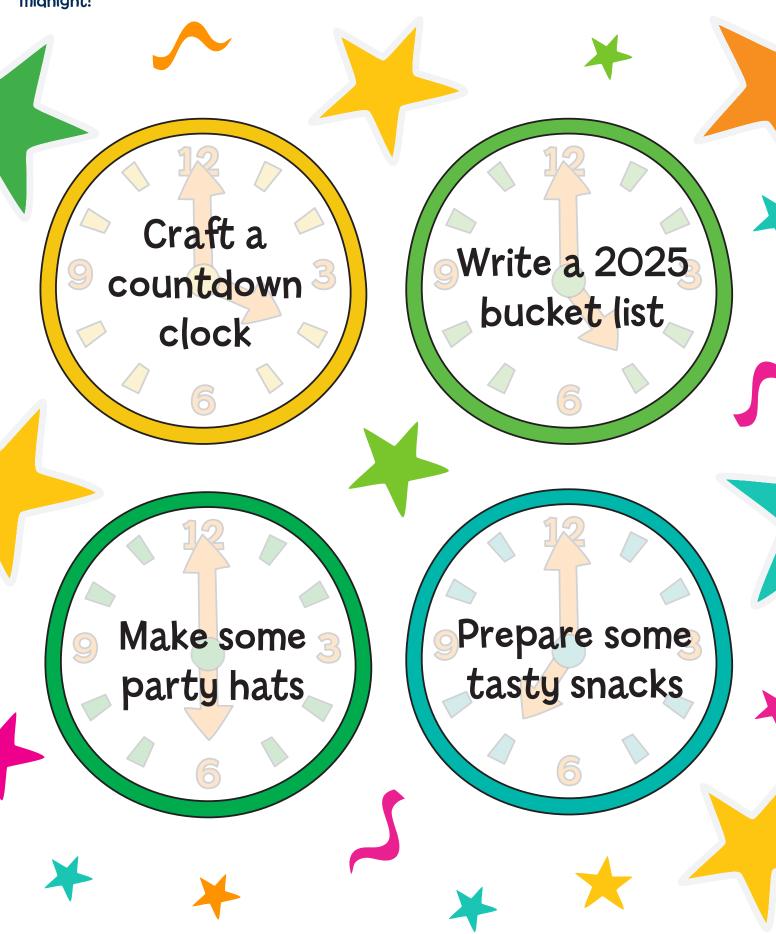

## The New Year Countdown (Page 2)

Get ready to bring in the New Year by taking part in a new activity every hour leading up to midnight!