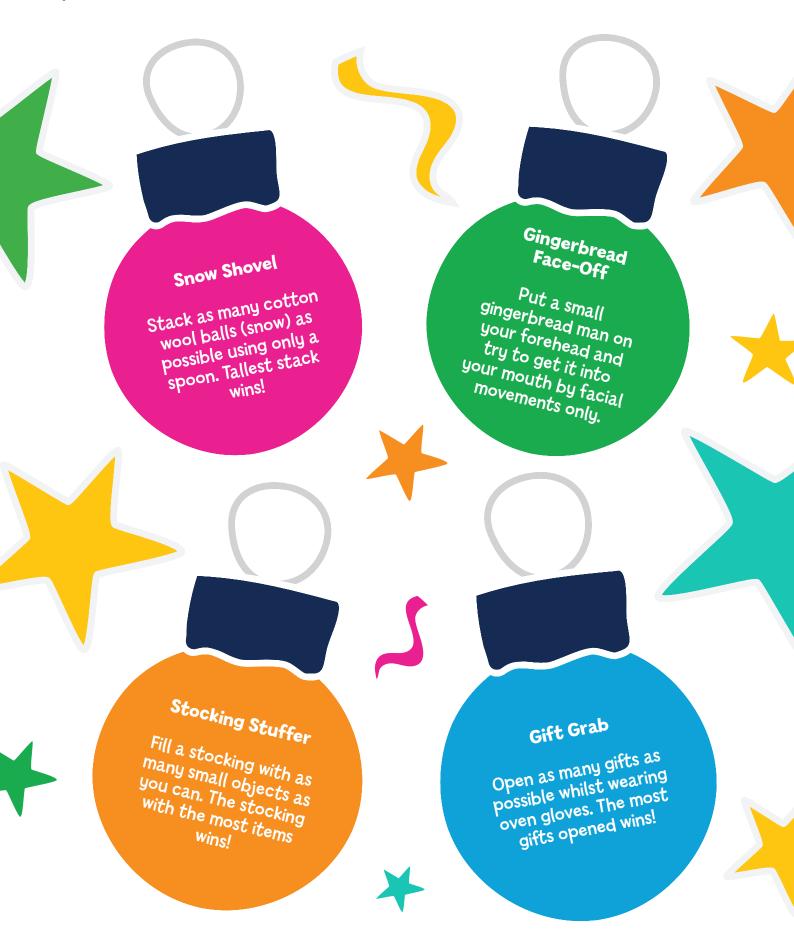

PAWPRINT SFAMILY

# TheBIG Chistmas Holiday Bumper Activity Pack

#AdventureForAll www.PawprintFamily.com

#### Festive Minute to Win It Game



## Festive Minute to Win It Game (Page 2)



## Festive Minute to Win It Game (Page 3)



## Festive Minute to Win It Game (Page 4)



# Gingerbread Family Recipe

Follow the steps below to make some deliciously spiced gingerbread biscuits, then get creative with icing, chocolate, and sweets to make each gingerbread person look like members of your family!

#### Ingredients:

- 175g dark muscovado sugar
- 85g golden syrup
- · 100g butter
- 350g plain flour (plus extra for dusting)
- · 1sp bicarbonate of soda
- 1bsp ground ginger
- 1sp ground cinnamon
- 1 egg (beaten)
- Decorations (e.g. icing, sweets etc)



Recipe adapted from BBC Good Food.

#### Method:

**Step 1:** Put the sugar, golden syrup and butter into a saucepan and heat until it has melted. Let it bubble for 1-2 minutes, then