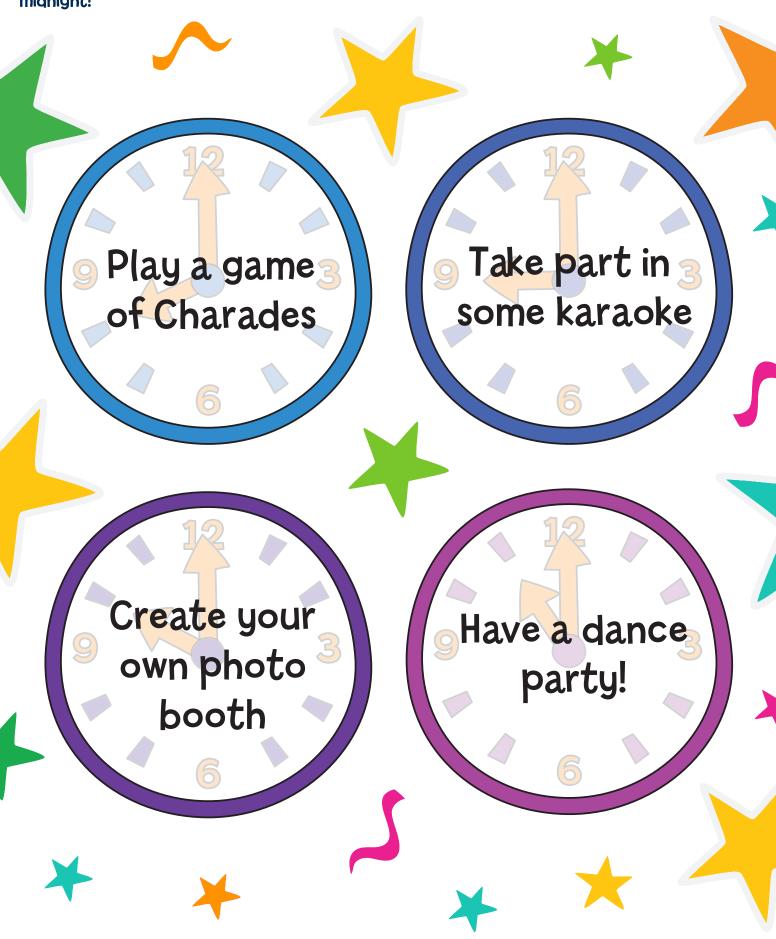

## The New Year Countdown (Page 3)

Get ready to bring in the New Year by taking part in a new activity every hour leading up to midnight!

Can you find the 12 hidden words in the grid below?

| m | i | d | n | i | g        | h | t | f |
|---|---|---|---|---|----------|---|---|---|
| h | a | р | р | y | a        | Z | g | i |
| q | С | a |   | е | n        | d | a | r |
| u |   | r |   | a | e        | t | f | е |
| S | 0 | t | n | r | <b>V</b> | - | ٢ | W |
| ( | С | Ŋ |   | t | e        | m | S | 0 |
| a | k | n | е | W | y        | е | a | r |
| 0 | f | m | n | y | a        | е | t | k |
| g | 0 | р | i | t | r        | a | t | S |