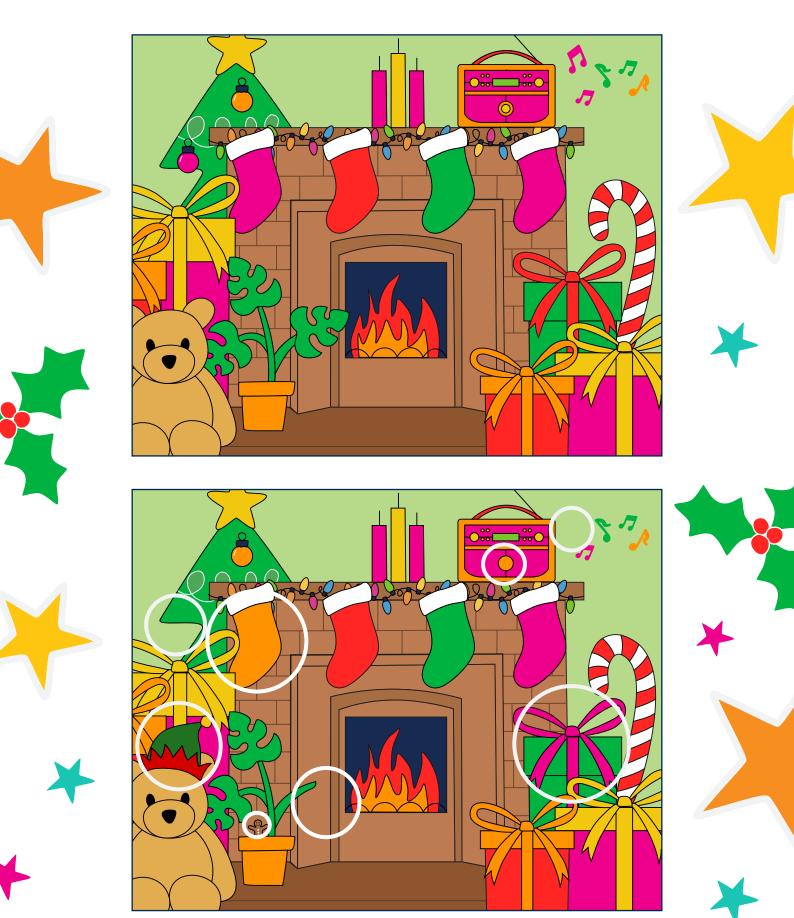

## Christmas Spot the Difference Answer Sheet

Use this answer sheet to check how many differences you found!

Can you find the 12 hidden words in the grid below?

| m  | i | d | n | i | g        | h | t | f          |
|----|---|---|---|---|----------|---|---|------------|
| h- | a | þ | þ | D | a        | Z | g | i          |
| q  | O | a |   | e | <u> </u> | d | a | <b>-</b>   |
| u  |   | ٢ | - | a | е        | t | f | e          |
| S  | 0 | t | n | r | V        | ï | r | w          |
|    | С | y | ( | t | е        | m | S | 0          |
| a  | k | n | е | W | y        | е | a | <b>-</b> r |
| 0  | f | m | n | y | a        | е | t | k          |
| g  | 0 | р | i | t | r a t    |   | t | \$         |