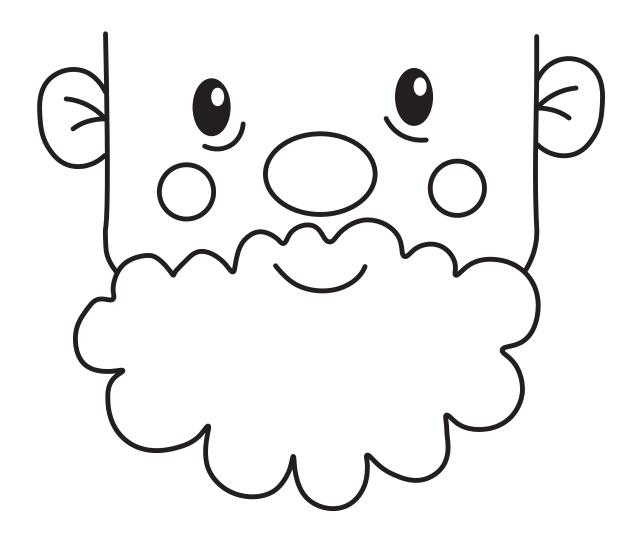

#### Decorate Santa's Beard

Get ready for a jolly good time as you decorate Santa's fluffy beard. Add glitter, baubals, snowflakes and anything else you can dream up to make the most festive beard ever!