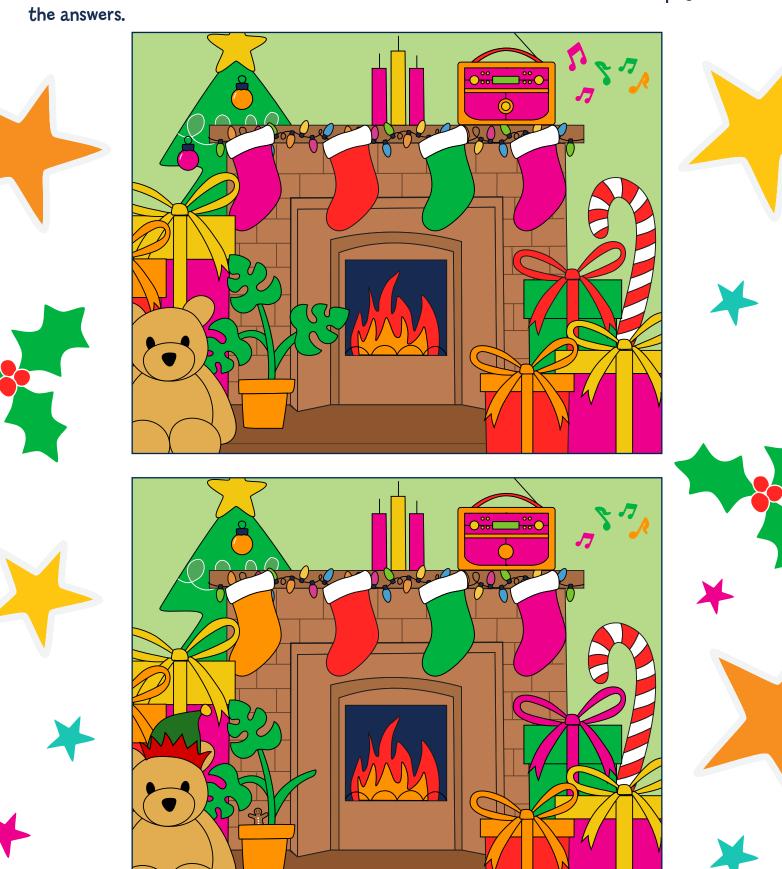

## Christmas Spot the Difference

Spot the 8 differences between the two festive images. Keep track of the differences you find by circling them in a brightly coloured pen. Want to save on printing costs? Print in black and white and use an electronic device to view the resource in colour. Check out page 2 for the answers.