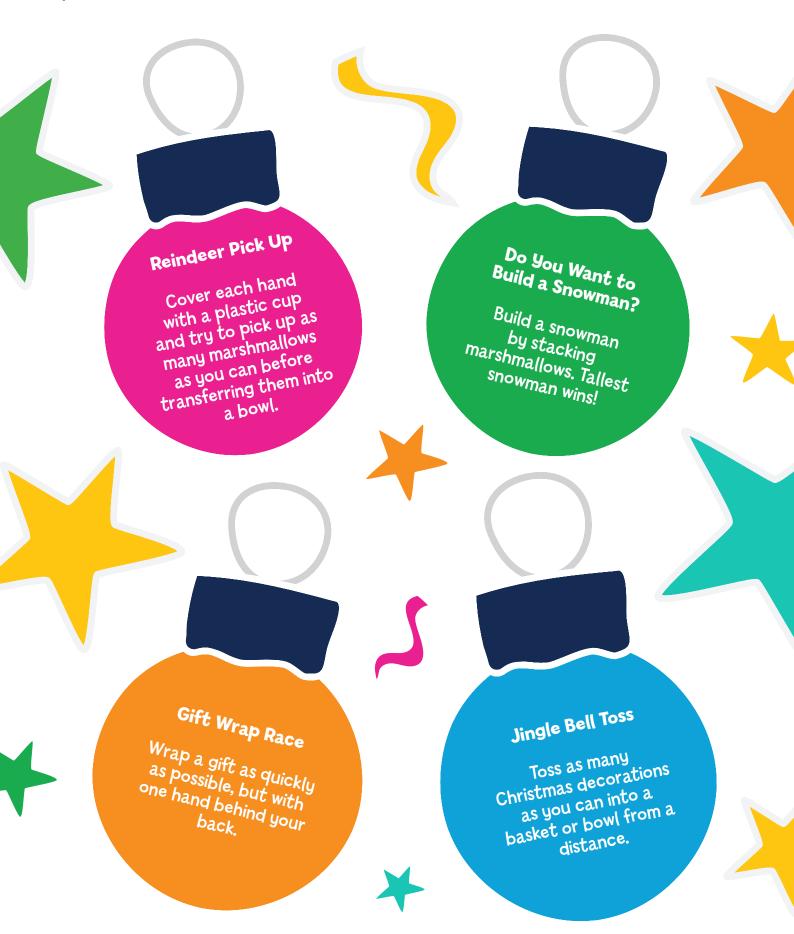

PAWPRINT SFAMILY

# TheBIG Chistmas Holiday Bumper Activity Pack

#AdventureForAll www.PawprintFamily.com

#### Festive Minute to Win It Game



## Festive Minute to Win It Game (Page 2)



## Festive Minute to Win It Game (Page 3)



## Festive Minute to Win It Game (Page 4)



# Gingerbread Family Recipe

Follow the steps below to make some deliciously spiced gingerbread biscuits, then get creative with icing, chocolate, and sweets to make each gingerbread person look like members of your family!

#### Ingredients:

- 175g dark muscovado sugar
- 85g golden syrup
- · 100g butter
- 350g plain flour (plus extra for dusting)
- · 1sp bicarbonate of soda
- 1bsp ground ginger
- 1sp ground cinnamon
- 1 egg (beaten)
- Decorations (e.g. icing, sweets etc)



Recipe adapted from BBC Good Food.

#### Method:

**Step 1:** Put the sugar, golden syrup and butter into a saucepan and heat until it has melted. Let it bubble for 1-2 minutes, then take off the heat and leave to cool for arou