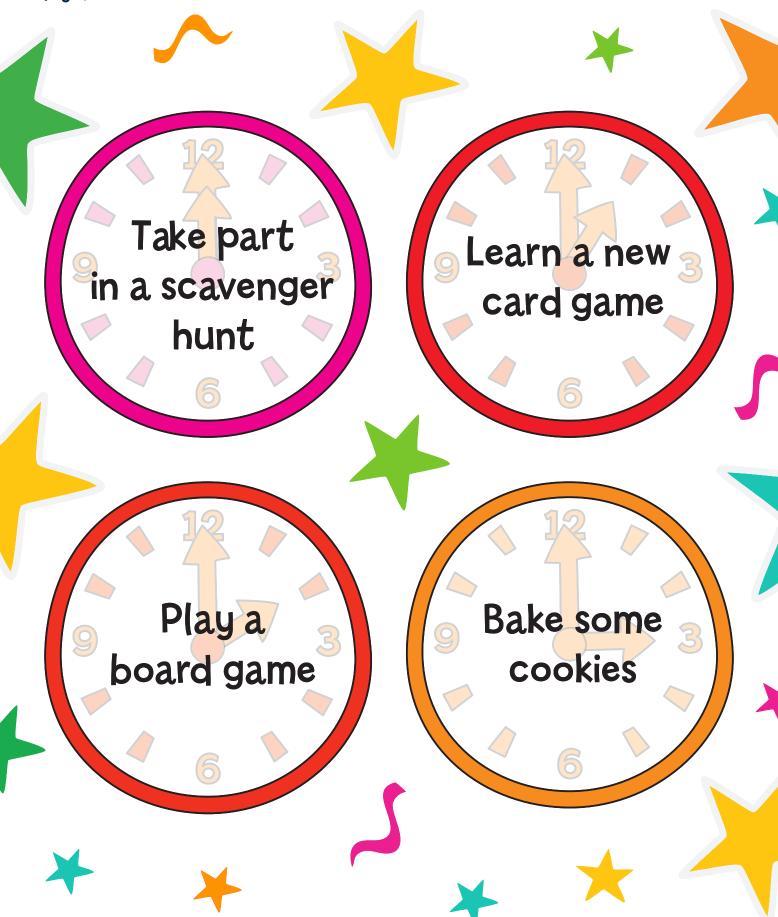

## The New Year Countdown (Page 1)

Get ready to bring in the New Year by taking part in a new activity every hour leading up to midnight!