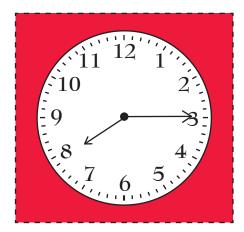

# Tiddler™ Time Match Game Page 2

Tiddler is late for school every day and needs to help telling the time. Can you help him?

Cut out and match the clocks to the times. For a more advanced challenge, try matching the clocks to digital and 24-hour times.

5 o'clock 1 o'clock uarter Half past 7 past 8 )uarter 7 o'clock to 9 Half past 4 Half past 2

©2024 & TM Julia Donaldson/ Axel Scheffler

Difficulty rating: ★ ★ ☆ ☆