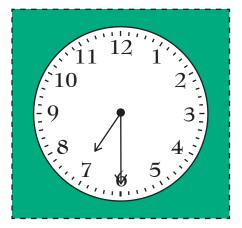

# Tiddler™ Time Match Game Page 2

Tiddler is late for school every day and needs to help telling the time. Can you help him?

Cut out and match the clocks to the times. For a more advanced challenge, try matching the clocks to digital and 24-hour times.

5 o'clock 1 o'clock uarter Half past 7 past 8 )uarter 7 o'clock to 9 Half past 4 Half past 2

©2024 & TM Julia Donaldson/ Axel Scheffler

Difficulty rating: ★ ★ ☆ ☆