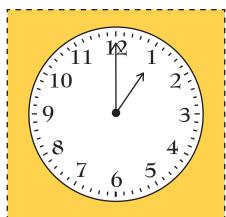

## Tiddler™ Time Match Game Page 3

Tiddler is late for school every day and needs to help telling the time. Can you help him?

Cut out and match the clocks to the times. For a more advanced challenge, try matching the clocks to digital and 24-hour times.

07:00 05:00 07:30 02:3008:45 04:3008:15 01:00

©2024 & TM Julia Donaldson/ Axel Scheffler

Difficulty rating: \*