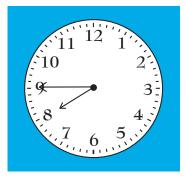

| 14:30 | 20:15 |
|-------|-------|
| 17:00 | 19:00 |
| 16:30 | 13:00 |
| 19:30 | 20:45 |

Difficulty rating: \* \* \* \*