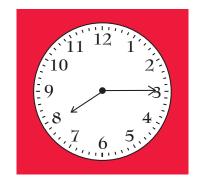

## Tiddler™ Time Match Game Answer Sheet

1 o'clock

5 o'clock

Half past 7

Quarter to 9

01:00

05:00

07:30

08:45

13:00

17:00

19:30

20:45

Quarter past 8

7 o'clock

Half past 4