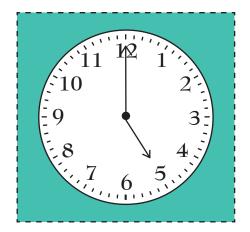

## Tiddler™ Time Match Game Page 4

Tiddler is late for school every day and needs to help telling the time. Can you help him?

Cut out and match the clocks to the times. For a more advanced challenge, try matching the clocks to digital and 24-hour times.

| 14:30 | 20:15 |
|-------|-------|
| 17:00 | 19:00 |
| 16:30 | 13:00 |
| 19:30 | 20:45 |

Difficulty rating: \* \* \* \*