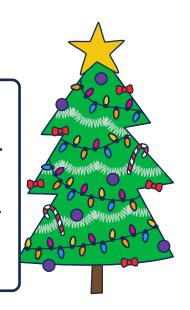

## You will need:

- 1. A copy of this sheet per person.
- 2. A pen/pencil each.
- 3. Dice: 1 per group. We recommend groups of no more than 4.

| Die a Namel an    | Duam              |
|-------------------|-------------------|
| Dice Number       | Draw              |
| •                 | Topper (x1)       |
|                   | Candy Canes (x2)  |
|                   | Tinsel (x3)       |
|                   | Fairy Lights (x4) |
|                   | Bows (x5)         |
| • •<br>• •<br>• • | Baubles (x6)      |