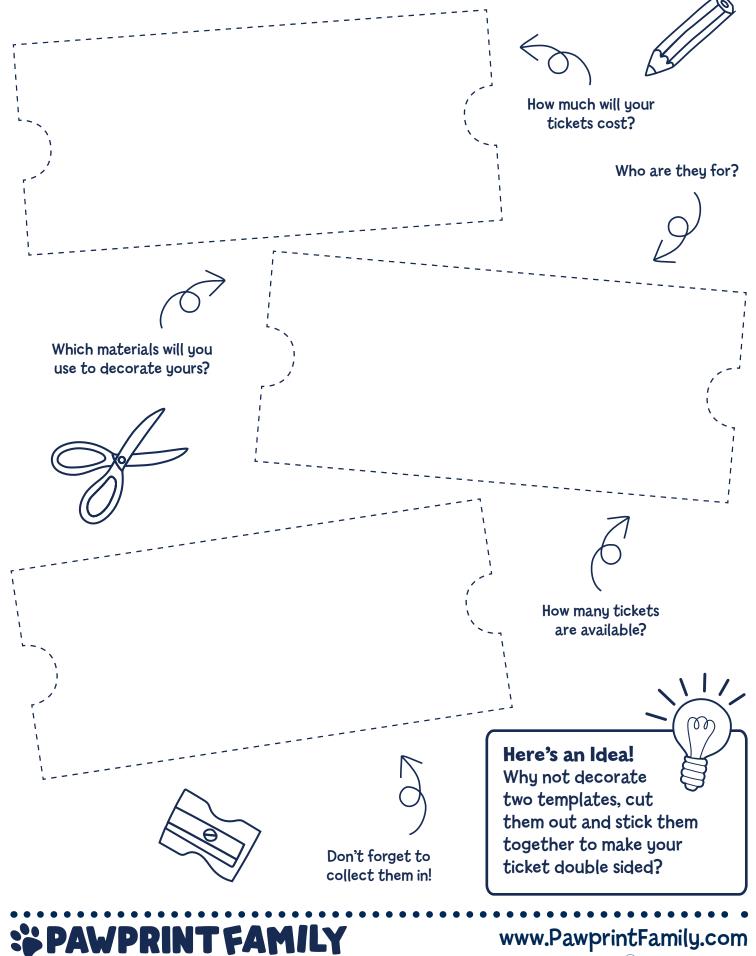

## Design Your Own Tickets - Page 3

Print this page for an easy ticket shape - all you have to do is add a design and decorate your tickets with craft materials of your choice! Where or what can someone get to with one of your special tickets?