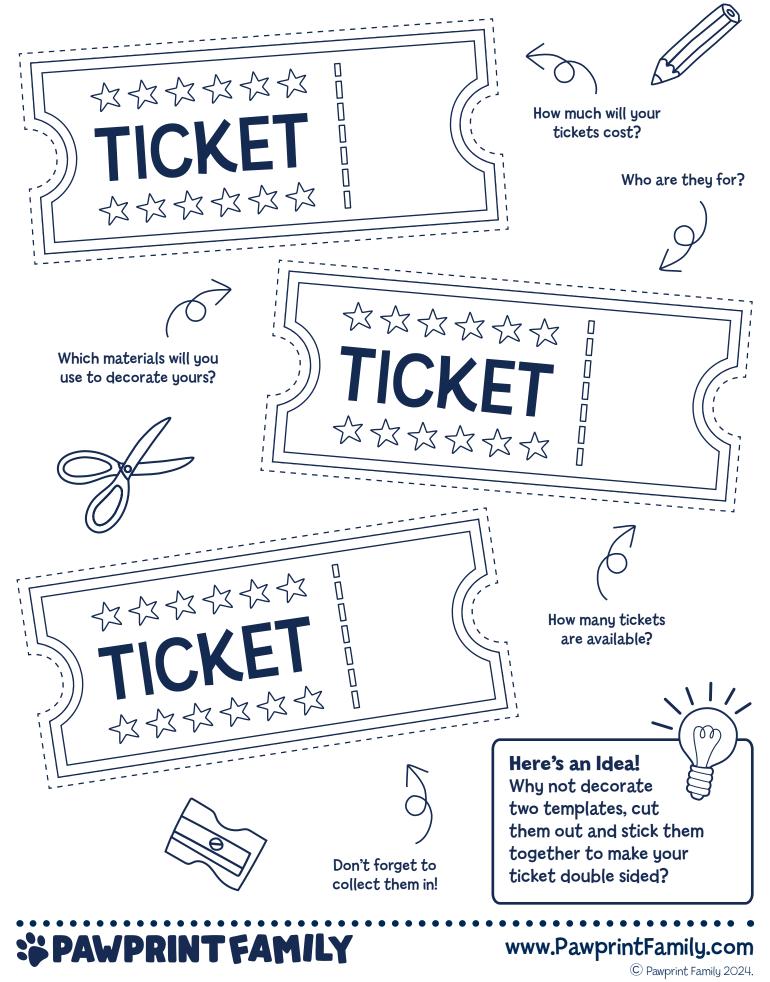

## Design Your Own Tickets - Page 2

Print this page for a pre-drawn ticket template - all you have to do is add a design and decorate your tickets with craft materials of your choice! Where or what can someone get to with one of your special tickets?