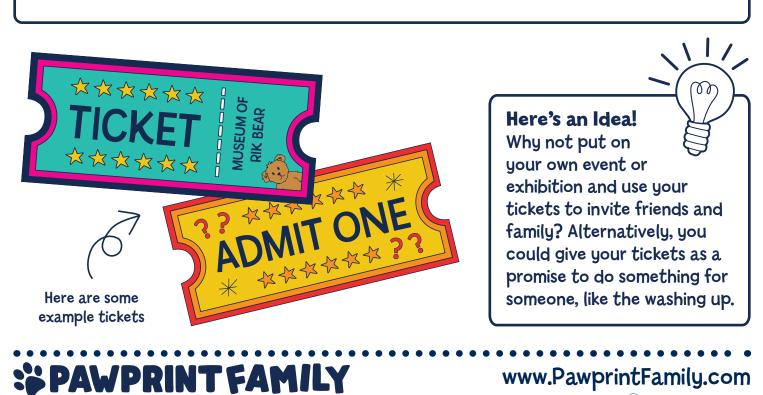

## **Design Your Own Tickets**

Use the blank space below to design your own tickets or use one of the pre-drawn templates on pages 2 - 3. Don't forget to design the back too! If you could have a ticket to anywhere or anything, where or what would you choose?