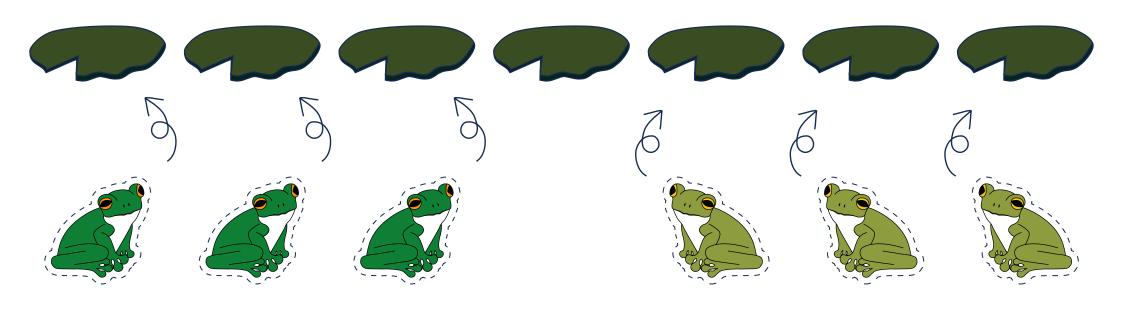

## **Jumping Frogs Puzzle**

Can you solve this classic jumping frogs puzzle? Cut out the frogs at the bottom of the page and move them along the lily pads to find the solution!

## Instructions

- Firstly, the frogs can only hop in the direction they are facing.
- There can only be one frog per lily pad.
- Frogs can only hop forwards one space, or two if they're leaping over another frog.
- The puzzle is solved when the two groups of frogs have swapped positions.