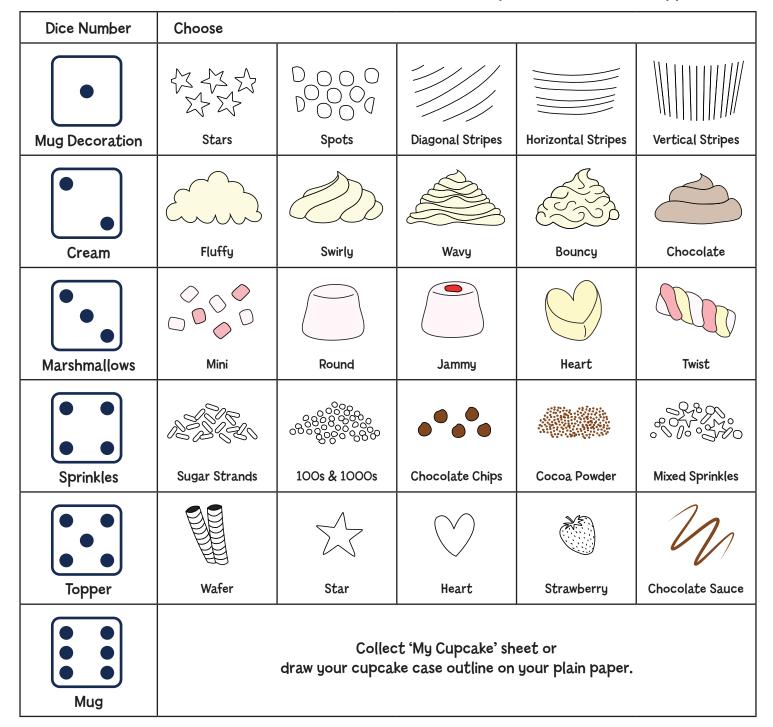

## **Roll a Hot Chocolate**

### You will need:

- 1. A copy of this sheet per group (or each if you prefer)
- 2. A pen/pencil each and coloured pencils/pens
- 3. Plain paper or a copy of the 'My Hot Chocolate' sheet (see page 2); one per person.
- 4. Dice: 1 per group. We recommend groups of no more than 4.

#### To play:

- 1. Each player takes it in turns to roll the dice.
- 2. Roll a 6 to start. Draw your mug on your paper or collect your 'My Cupcake' sheet.
- 3. The winner is the first person to 'collect' all their toppings and complete their ultimate hot chocolate. Draw the mug and toppings as you collect them.
- 4. Example: Roll a 6, collect My Hot Chocolate sheet, roll a 2, add your chosen cream, roll a 1, decorate your mug, roll a 3, add marshmallows, roll a 4, add sprinkles, roll 5 add a topper...

## **My Hot Chocolate**

Roll a 6 to collect this sheet then roll the dice on your turn to collect your chosen cream and decorations. Make it more challenging by collecting the items in the following order: mug (6), cream (2), case decoration (1), marshmallows (3), sprinkles (4), topper (5).