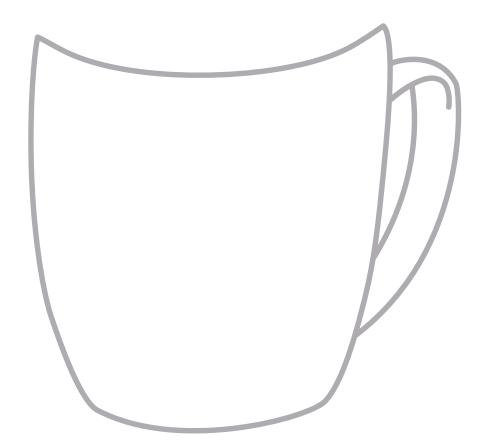

#### To play:

- 1. Each player takes it in turns to roll the dice.
- 2. Roll a 6 to start. Draw your mug on your paper or collect your 'My Cupcake' sheet.
- 3. The winner is the first person to 'collect' all their toppings and complete their ultimate hot chocolate. Draw the mug and toppings as you collect them.
- 4. Example: Roll a 6, collect My Hot Chocolate sheet, roll a 2, add your chosen cream, roll a 1, decorate your mug, roll a 3, add marshmallows, roll a 4, add sprinkles, roll 5 add a topper...

## **My Hot Chocolate**

Roll a 6 to collect this sheet then roll the dice on your turn to collect your chosen cream and decorations. Make it more challenging by collecting the items in the following order: mug (6), cream (2), case decoration (1), marshmallows (3), sprinkles (4), topper (5).