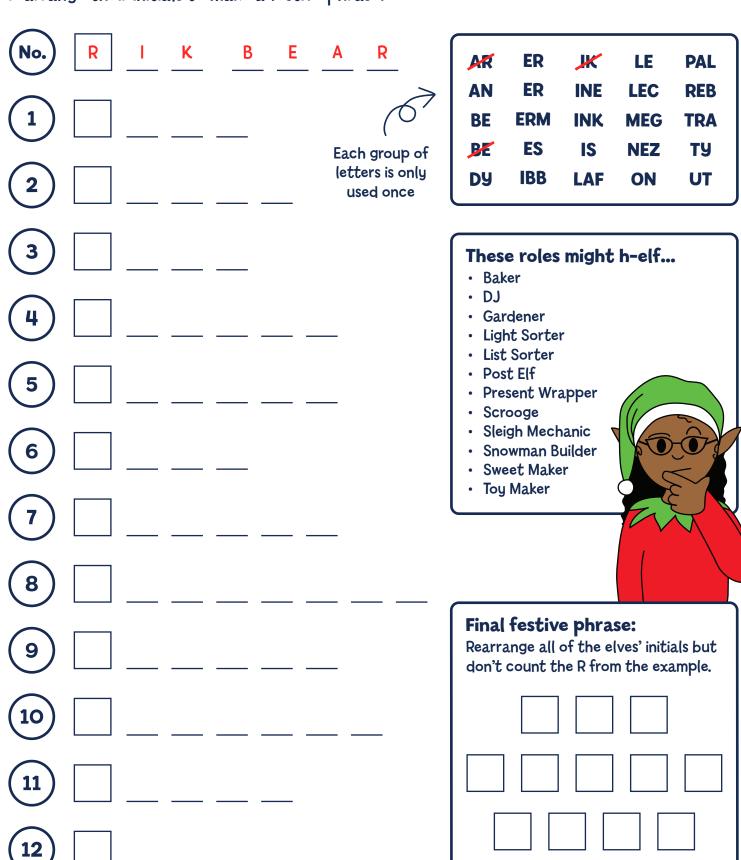

## Festive Elves Name Game

Use this resource to name each of the elves in your 12 day Badgevent calendar. Start by writing the initial from your badge into the box on the left, then use the groups of letters in the box below to assemble the rest of their names. When you've completed all of the names, rearrange their initials to make a festive phrase!

Each group of letters is only used once

| AR | ER         | Ж   | LE  | PAL |
|----|------------|-----|-----|-----|
| AN | ER         | INE | LEC | REB |
| BE | <b>ERM</b> | INK | MEG | TRA |
| BE | ES         | IS  | NEZ | TY  |
| DY | IBB        | LAF | ON  | UT  |
|    |            |     |     |     |