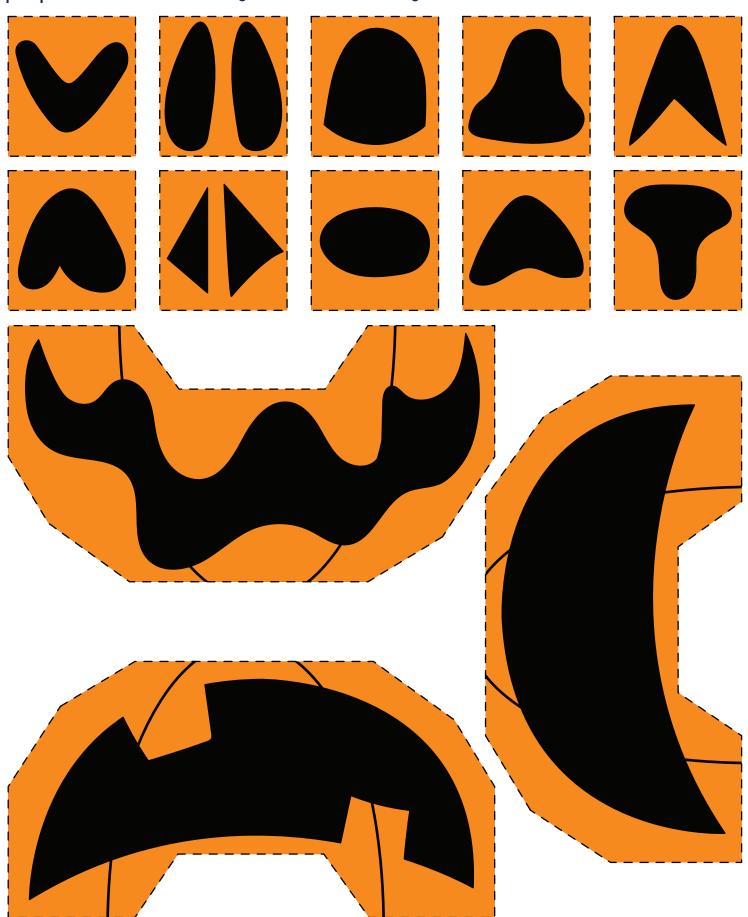

Collect a pumpkin

Cut out each piece along the dashed lines. These pieces will be the eyes for your pumpkin face, will you choose two of the same or two different eyes to create your face?

Cut out each piece along the dashed lines. These pieces will be the nose and mouth for your pumpkin face, which ones will you choose to create your face?