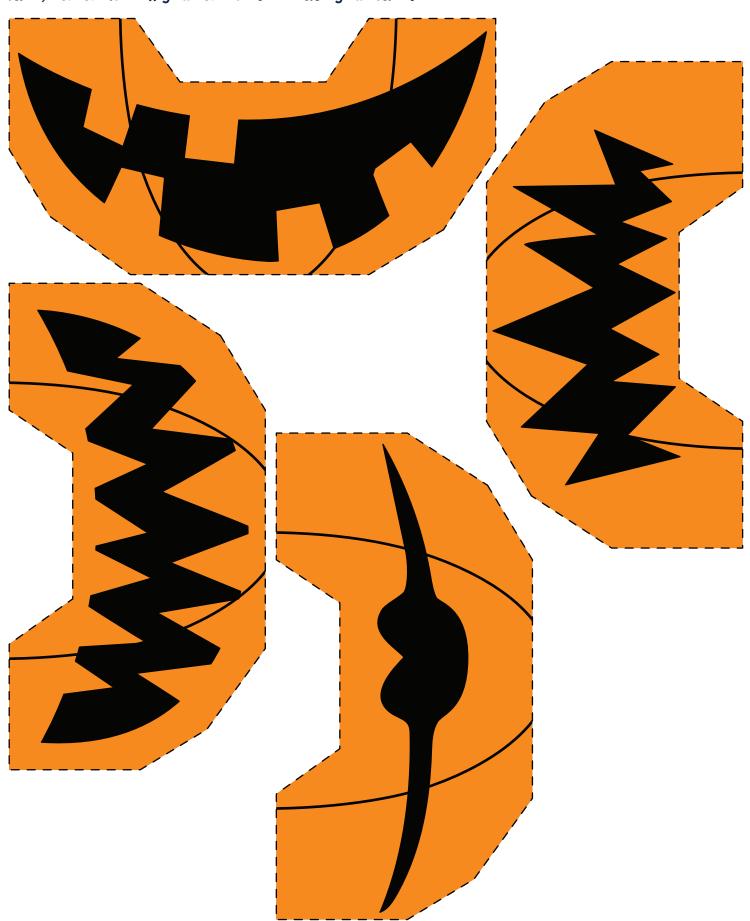

Cut out each piece along the dashed lines. These pieces will be the mouth for your pumpkin face, which one will you choose to create your face?

Cut out each piece along the dashed lines. These pieces will be the mouth for your pumpkin face, which one will you choose to create your face?