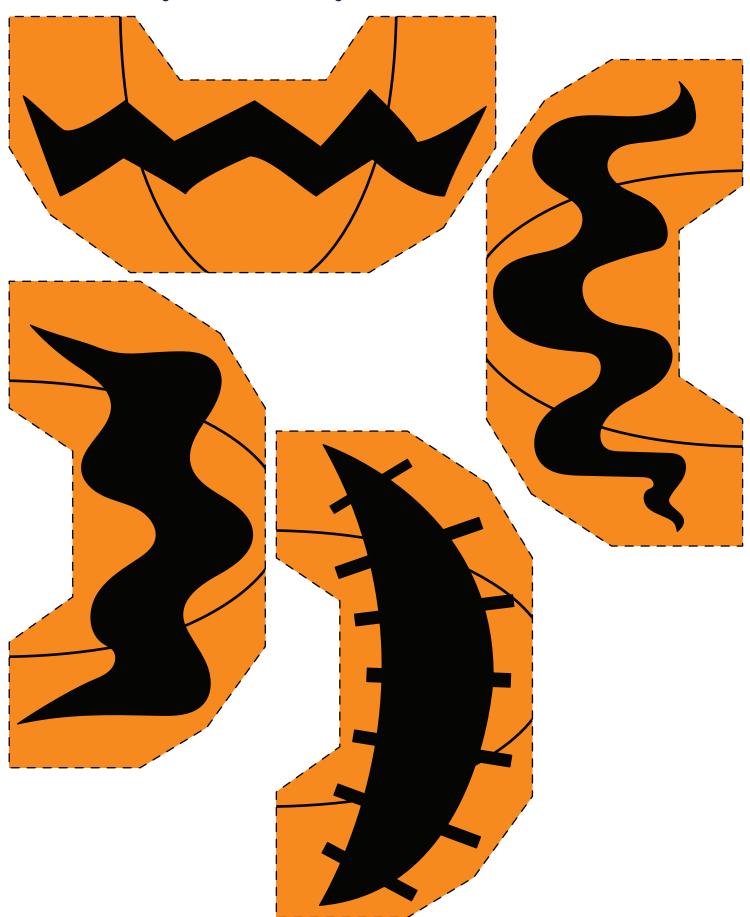

Cut out each piece along the dashed lines. These pieces will be the mouth for your pumpkin face, which one will you choose to create your face?

Cut out each piece along the dashed lines. These pieces will be the mouth for your pumpkin face, which one will you choose to create your face?