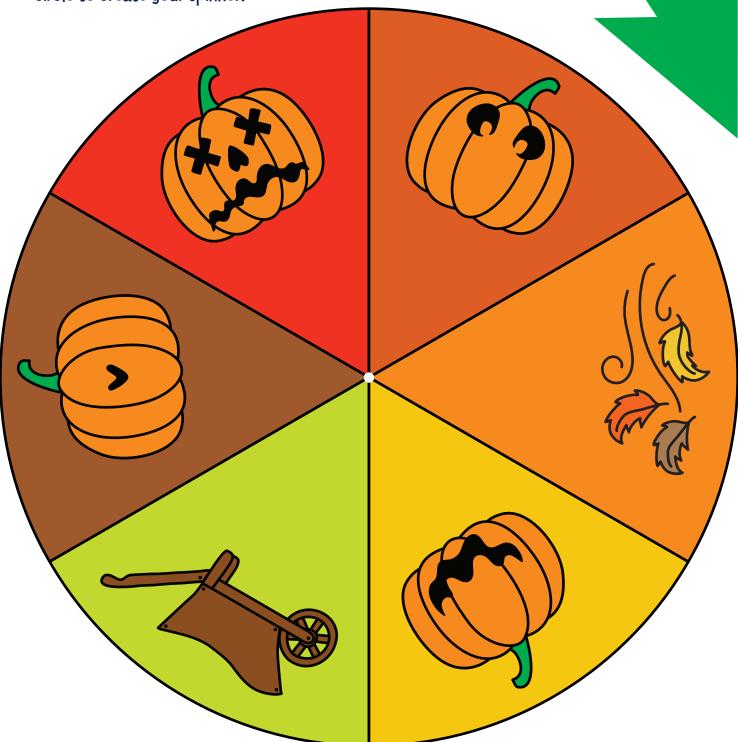

### To make your spinner:

- 1. Stick this page onto card.
- 2. Cut out the circle, below, and arrow, right.

3. Push a split pin through the white circle in the centre of the arrow and through the centre point of the circle and open up on the back of the circle to create your spinner.

#### To play:

- 1. Cut out all the playing pieces and lay them out in the centre of the circle so all players can reach.
- 2. The youngest player spins first, then take it in turns around the circle.
- 3. Spin and land on the wheelbarrow to collect your 'My Pumpkin Face' game-play card and start play.
- 4. When you land on a pumpkin feature, collect one playing piece and add it to your pumpkin face. If you land on a feature that you already have you can swap it for a different playing piece of the same feature. The first player to collect all 5 playing pieces and complete their pumpkin face is the winner.
- 5. If you land on the sad pumpkin, do not collect any playing pieces or remove anything from your playing card.
- 6. If you land on the leaves, the wind will blow all your playing pieces back into the centre of the circle and you must start again.