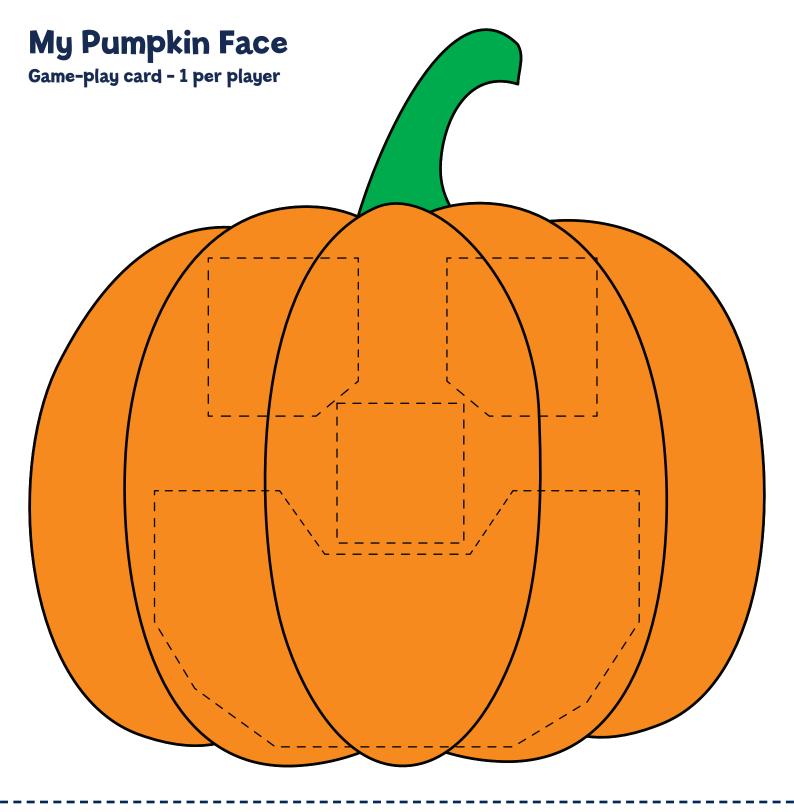

#### You will need:

- 1. Scissors, card and a split pin to make your spinner.
- 2. A copy of the My Pumpkin Face game-play card per player.
- 3. Playing piece templates cut out from pages 3 7.

#### To play:

- 1. Cut out all the playing pieces and lay them out in the centre of the circle so all players can reach.
- 2. The youngest player spins first, then take it in turns around the circle.
- 3. Spin and land on the wheelbarrow to collect your 'My Pumpkin Face' game-play card and start play.
- 4. When you land on a pumpkin feature, collect one playing piece and add it to your pumpkin face. If you land on a feature that you already have you can swap it for a different playing piece of the same feature. The first player to collect all 5 playing pieces and complete their pumpkin face is the winner.
- 5. If you land on the sad pumpkin, do not collect any playing pieces or remove anything from your playing card.
- 6. If you land on the leaves, the wind will blow all your playing pieces back into the centre of the circle and you must start again.