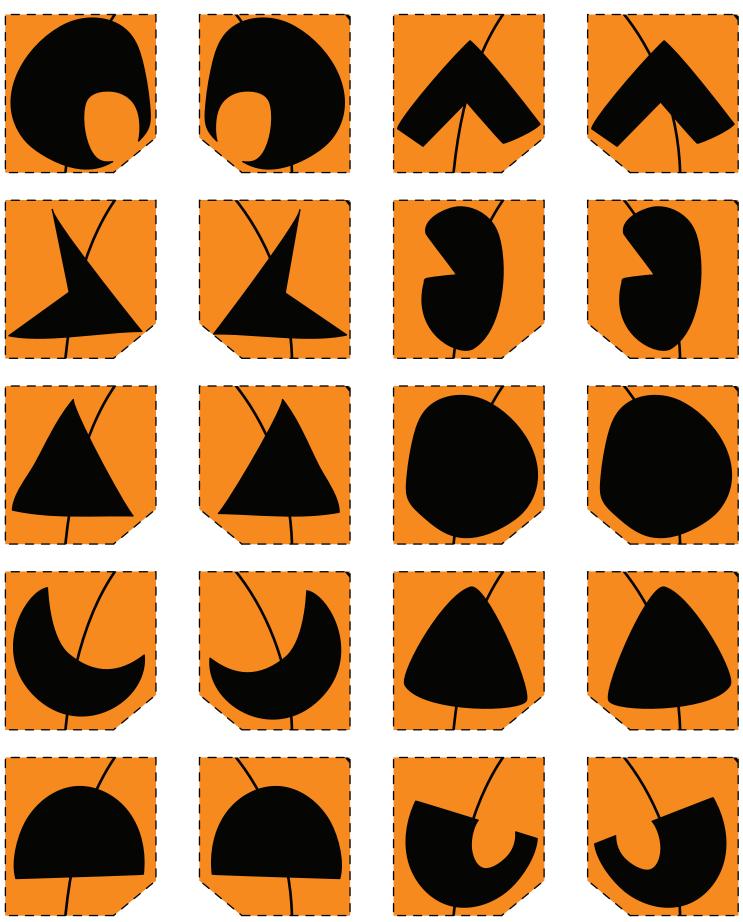

Collect a pumpkin

Cut out each piece along the dashed lines. These pieces will be the eyes for your pumpkin face, will you choose two of the same or two different eyes to create your face?

Cut out each piece along the dashed lines. These pieces will be the nose and mouth for your pumpkin face, which ones will you choose to create your face?