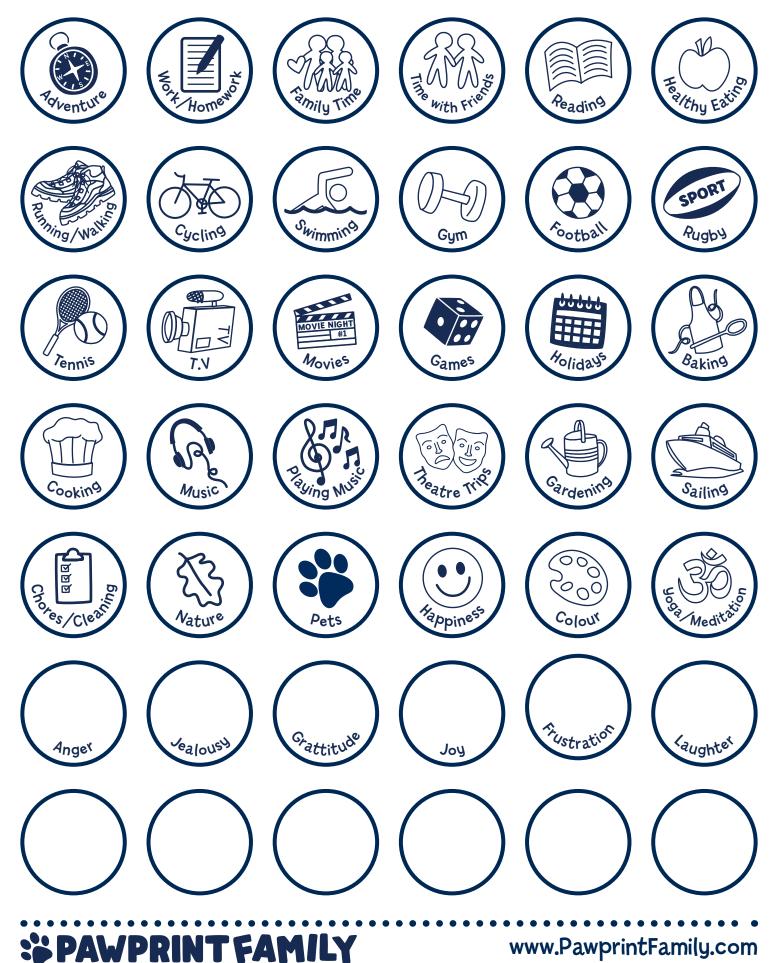

## Scales of Balance - Page 2

Cut out the tokens below that are relevant to your life or create your own using the blank tokens then place them on the scales on page 1 to show which things you want more or less of in your life to create a better balance.