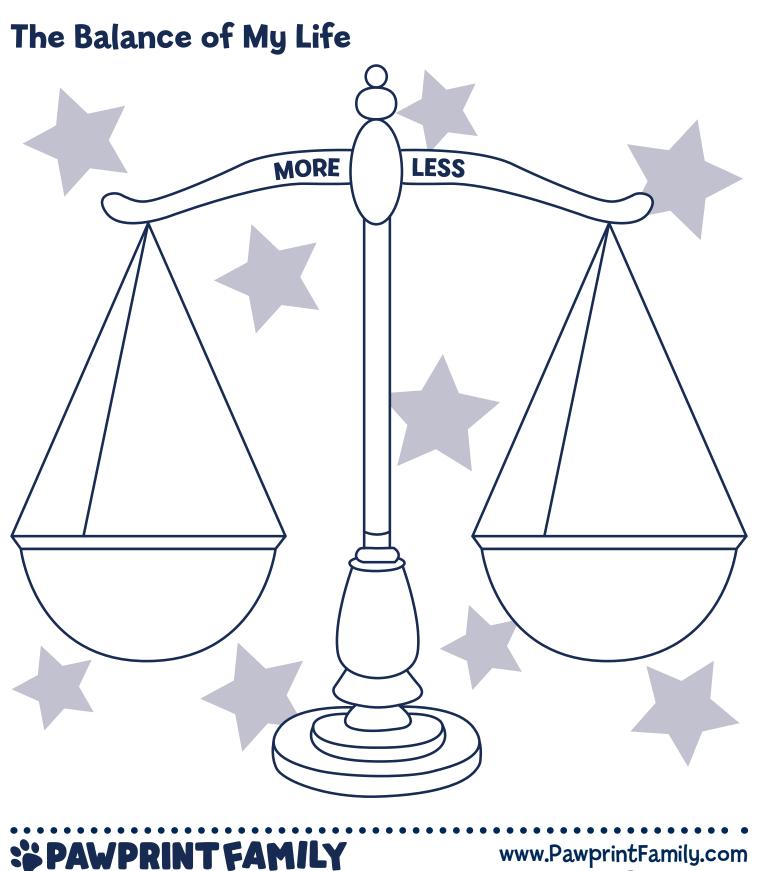

## **Scales of Balance**

Libras are obsessed with symmetry and strive to create equilibrium (balance) in all areas of their life. Create more balance in your own life by deciding what you need more and less of and add them to the scales below.

Write in the buckets, draw pictures or use the icons/tokens on page 2 to decide which things in your life you want more and less of to achieve a better balance.

www.PawprintFamily.com

© Pawprint Family 2023.