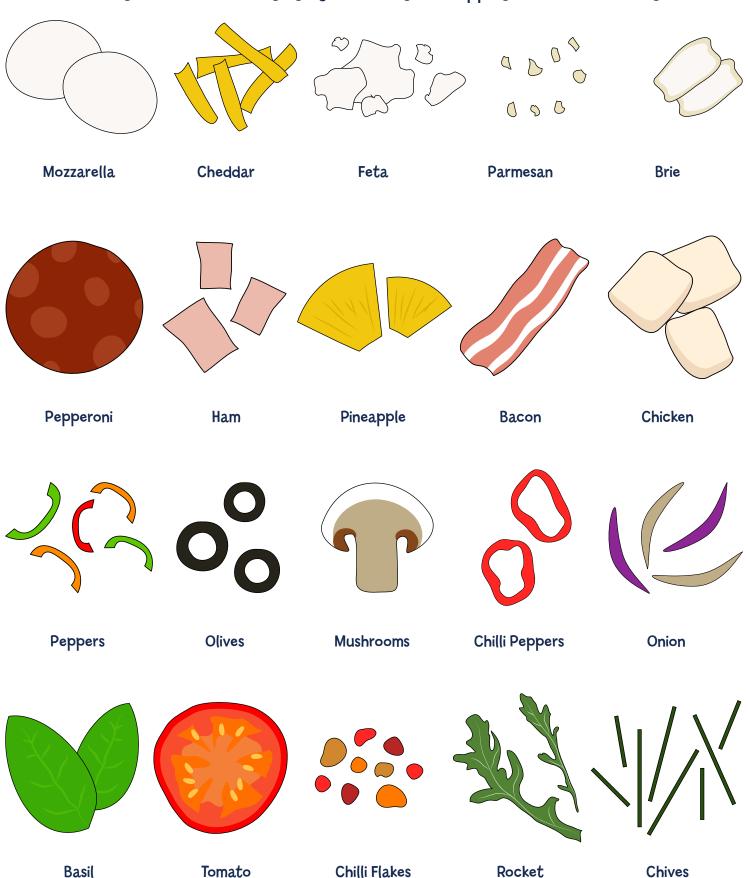

## Pizza Bingo Call Out Sheet

This sheet is for the leader, teacher or parent starting the Pizza Bingo game. Show the players all of the toppings before they play and then call out a topping one by one until somebody wins. Make the game more challenging by describing the toppings instead of naming them.