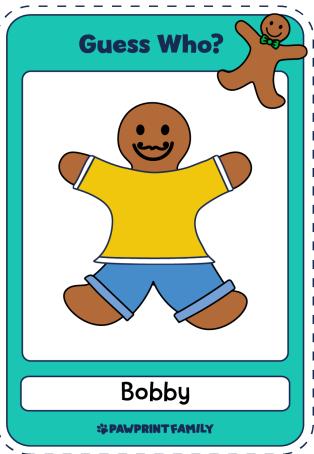

Print out the pre-made gingerbread characters on the following pages for a ready to play guess who game. Make your game board with 3 rows (5 cards in each row).

Print out the pre-made gingerbread characters on the following pages for a ready to play guess who game. Make your game board with 3 rows (5 cards in each row).

Print out the pre-made gingerbread characters on the following pages for a ready to play guess who game. Make your game board with 3 rows (5 cards in each row).

Draw your own to add to the game!

Print out multiple copies of these templates and cut out all cards to draw your own 'Gingerbread Guess Who?' game board!