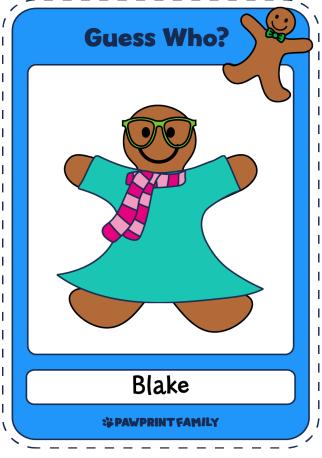

...or use 'Blake', the premade gingerbread character card, and the character cards on the following pages to create your game board!

Print out the pre-made gingerbread characters on the following pages for a ready to play guess who game. Make your game board with 3 rows (5 cards in each row).