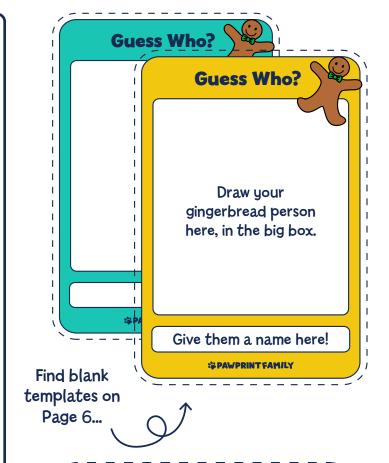

Draw different gingerbread characters on the blank coloured templates (page 6) or use the pre-made gingerbread character cards (Pages 2 - 5) to create your game.

#### How do I play?

- 1. Print out the pre-made or coloured card templates.
- 2. If you're making your own cards, draw your gingerbread people in the blank image box with different features (e.g. a hat, a scarf, a beard, etc.)
- 3. Create and cut out multiple gingerbread cards. We recommend having at least 15 to choose from.
- 4. Place all of your gingerbread characters on the floor in rows to create a giant game board.
- 5. Take it in turns to choose a gingerbread character from the board and keep them in your head (don't tell anyone who you've picked!)
- 6. The other players have to then ask 'yes' or 'no' questions to whittle it down to just a few characters.
- 7. Whoever guesses the gingerbread person correctly first, wins! Guess incorrectly and you're out.

...or use 'Blake', the premade gingerbread character card, and the character cards on the following pages to create your game board!

Print out the pre-made gingerbread characters on the following pages for a ready to play guess who game. Make your game board with 3 rows (5 cards in each row).