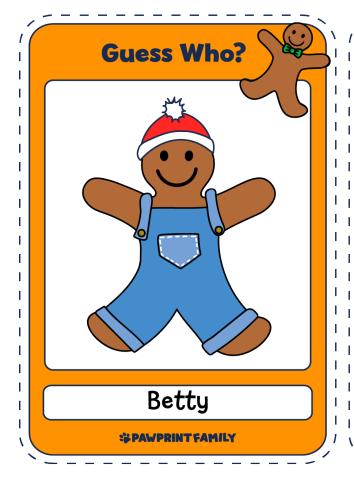

Print out the pre-made gingerbread characters on the following pages for a ready to play guess who game. Make your game board with 3 rows (5 cards in each row).

Print out the pre-made gingerbread characters on the following pages for a ready to play guess who game. Make your game board with 3 rows (5 cards in each row).

Print out the pre-made gingerbread characters on the following pages for a ready to play guess who game. Make your game board with 3 rows (5 cards in each row).

Draw your own to add to the game!

Print out multiple copies of these templates and cut out all cards to draw your own 'Gingerbread Guess Who?' game board!