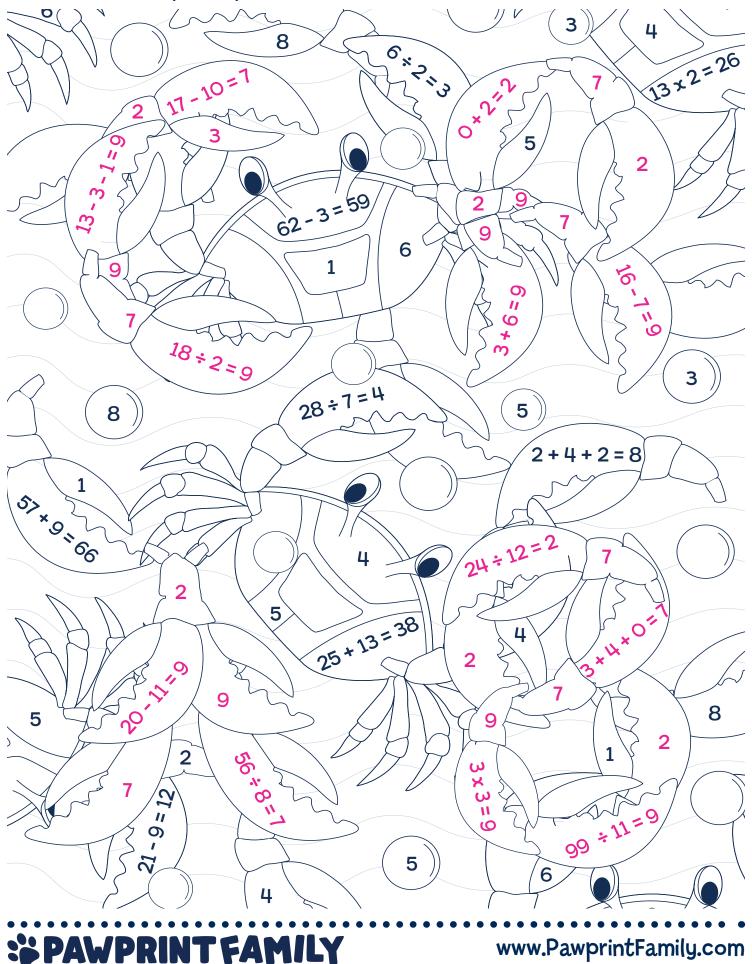

## **The Colourful Calculations of Cancer - Answers**

Use this page to check the answers to your calculations and make sure you've coloured in all of the sections that equal 2, 7 or 9. Finish off your activity by colouring in the rest of the sheet with colouring pens or pencils.

© Pawprint Family 2023.