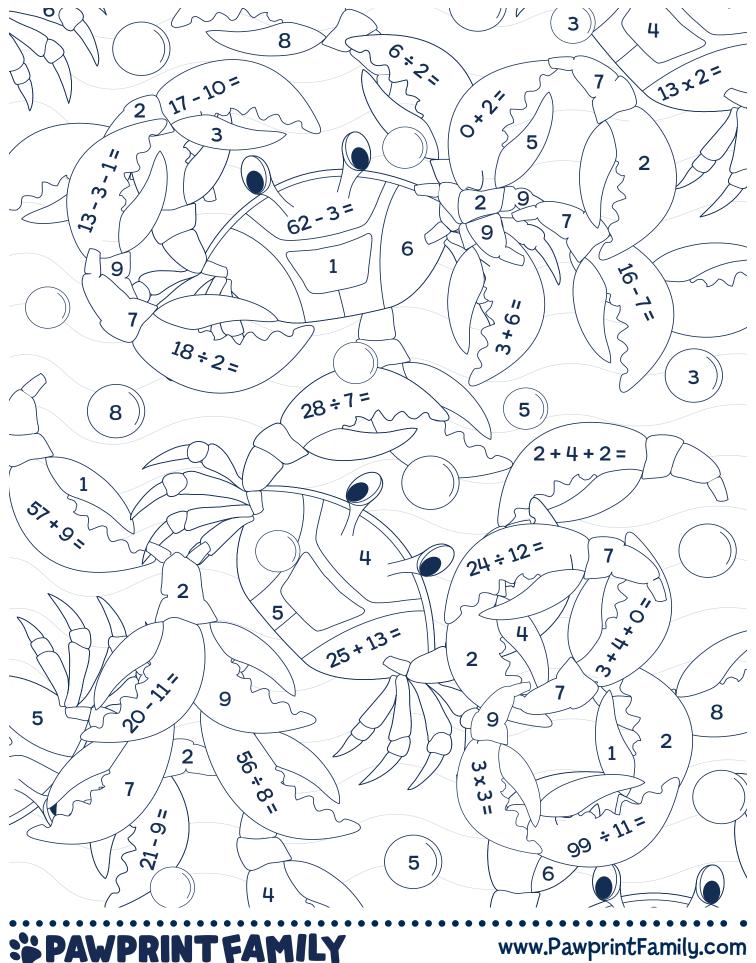

## **The Colourful Calculations of Cancer**

Work out the calculations below and colour in all of the sections that have an answer of 2, 7 and 9 with the same colour. Colour in those that have 2s, 7s and 9s in already too. If coloured correctly, the picture will reveal the letters of a word... do you know what it is?

© Pawprint Family 2023.