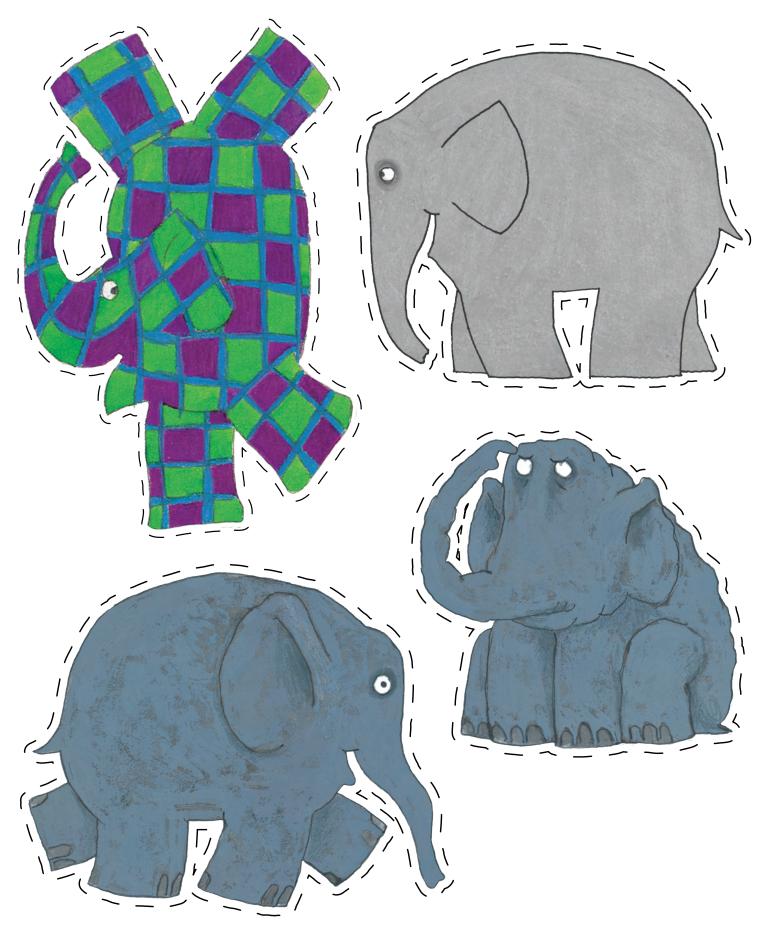

## Elmer Character Puppets - Page 3

Re-create or act out the Elmer story by creating your own character puppets with the images on the following pages.