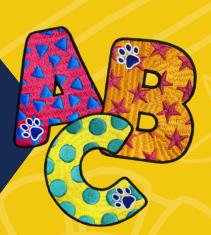

# Personalise it!

Got your camp blanket? Then it's time to make it yours! Our alphabet badges are **big, bright and bold...**the perfect addition to your camp blanket, hoodies, bags and more. What will you personalise first?