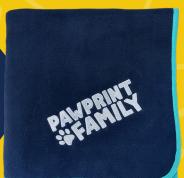

# Create a Keepsake!

Experienced adventure? Made memories? Then it's time to create a keepsake! Our Pawprint Family camp blankets are the perfect place to sew your badges and look back on them for years to come.